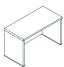

#### **DESIGNER**

Luca Scacchetti

One base single top desk 1IA4811: L 180 D 100 H 72 1IA4812: L 210 D 100 H 72

Panel base single top desk 1IA4821: L 180 D 100 H 72 1IA4822: L 210 D 100 H 72

Open base desk arranged for leather insert 1IA4831: L 180 D 100 H 72 1IA4832: L 210 D 100 H 72

Desk panel base arranged for leather insert **1IA4841:** L 180 D 100 H 72 **1IA4842:** L 210 D 100 H 72

Leather insert 1IA3011

Open base desk with 6 elements top, liftable hand rest and object tray

1IA4851: L 180 D 100 H 72 1IA4852: L 210 D 100 H 72

Panel base desk with 6 elements top, liftable hand rest and object tray

1IA4861: L 180 D 100 H 72 1IA4862: L 210 D 100 H 72

Hand rest with object tray 1IA3021

Circular side work top mounted on upright structure