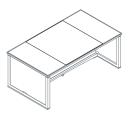

#### **DESIGNER**

Luca Scacchetti

One base single top desk 1IA4811: L 180 D 100 H 72 1IA4812: L 210 D 100 H 72

Panel base single top desk 1IA4821: L 180 D 100 H 72 1IA4822: L 210 D 100 H 72

Open base desk arranged for leather insert 1IA4831: L 180 D 100 H 72 1IA4832: L 210 D 100 H 72