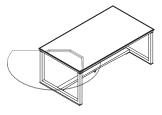

Panel base desk with 6 elements top, liftable hand rest and object tray

1IA4861: L 180 D 100 H 72 1IA4862: L 210 D 100 H 72

Hand rest with object tray 1IA3021

Circular side work top mounted on upright structure

1IA0311: L 137 D 157 (right) 1IA0312: L 137 D 157 (left)

Chromed grommet 1IAMAG1500

Horizontal cable tray 1IA1511: L 180 1IA1512: L 210

Vertical cable management 1IA1521

Meeting table, with square base and top **1IA4011**: L 160 D 160 H 72