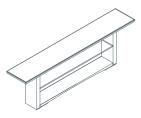

Table with square meeting base and round top 11A4311:  $\varnothing$  18 H 72

Meeting table, boat shaped top 1IA4611: L 280 D 145 H 72 1IA4612: L 350 D 165 H 72 1IA4613: L 420 D 180 H 72

Chest of drawers on castors with 5 drawers and 1 file drawer compartment
1IA5011: L 100 D 53,5 H 57