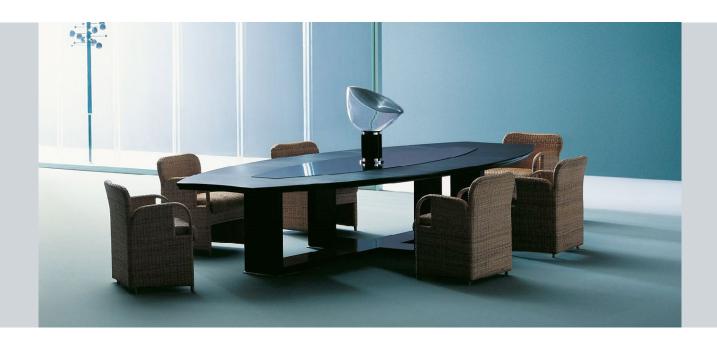

#### **INTRO**

Designed for Tecno by Luca Scacchetti, lanus is a collection of managerial office furniture that includes desks, drawer units, tables and cabinets. The collection is rich in stylish details, boasts a striking classical design, and is made from hand crafted solid wood.

The various elements in the collection can be combined to create individual workstations with open or panel bases and various meeting configurations for small rooms and large, prestige environments too. All solutions feature a characteristic shaped edge in solid wood, but can be customised in size and finish to meet designer specifications.

The tables can assume various shapes and sizes, including elliptical meeting tables, square structures and bases with round tops and meeting tables with rectangular structures and tops.

The finishes are those that Tecno has applied to all its collections in order to facilitate the integration of different products in the same layout. For the tops, finishes include matt white and dark grey lacquer, and light, medium and dark oak, with grey and dark brown sides. Leather hand-rests can also be included. Table structures come in matt white and dark grey lacquer and dark oak, with dark brown sides.

Table with square meeting base and round top 11A4311:  $\varnothing$  18 H 72

Meeting table, boat shaped top 1IA4611: L 280 D 145 H 72 1IA4612: L 350 D 165 H 72 1IA4613: L 420 D 180 H 72

Chest of drawers on castors with 5 drawers and 1 file drawer compartment
1IA5011: L 100 D 53,5 H 57