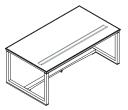

#### **DESIGNER**

Luca Scacchetti

One base single top desk 1IA4811: L 180 D 100 H 72 1IA4812: L 210 D 100 H 72

Panel base single top desk 1IA4821: L 180 D 100 H 72 1IA4822: L 210 D 100 H 72

Open base desk arranged for leather insert 1IA4831: L 180 D 100 H 72 1IA4832: L 210 D 100 H 72

Desk panel base arranged for leather insert **1IA4841:** L 180 D 100 H 72 **1IA4842:** L 210 D 100 H 72

Leather insert 1IA3011

Open base desk with 6 elements top, liftable hand rest and object tray

1IA4851: L 180 D 100 H 72 1IA4852: L 210 D 100 H 72