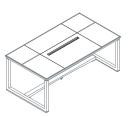

Desk panel base arranged for leather insert **1IA4841:** L 180 D 100 H 72 **1IA4842:** L 210 D 100 H 72

Leather insert 1IA3011

Open base desk with 6 elements top, liftable hand rest and object tray

1IA4851: L 180 D 100 H 72 1IA4852: L 210 D 100 H 72

Panel base desk with 6 elements top, liftable hand rest and object tray

1IA4861: L 180 D 100 H 72 1IA4862: L 210 D 100 H 72

Hand rest with object tray 1IA3021

Circular side work top mounted on upright structure