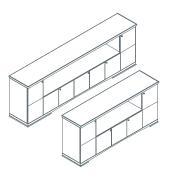

Open storage unit on castors with wooden pull-out shelf **1IA5021:** L 100 D 53,5 H 57

Cupboard 1IA5031: L 203 D 50 H 91 (5 doors) 1IA5041: L 283 D50 H 91 (7 doors)

Cupboard with open compartment 1IA5051: L 203 D 50 H 91 (5 doors) 1IA5061: L 283 D 50 H 91 (7 doors)

Cupboard with side compartments 1IA5071: L 203 D 50 H 131 (5 doors) 1IA5081: L 283 D 50 H 131 (7 doors)

Side-board with glass shelf 1IA6510: L 240 D 50 H 85

Typing element for desks 11A0315: L 100 D 60 H 72