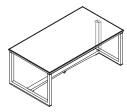

#### **DESIGNER**

Luca Scacchetti

One base single top desk 1IA4811: L 180 D 100 H 72 1IA4812: L 210 D 100 H 72

Panel base single top desk 1IA4821: L 180 D 100 H 72 1IA4822: L 210 D 100 H 72

Open base desk arranged for leather insert 1IA4831: L 180 D 100 H 72 1IA4832: L 210 D 100 H 72