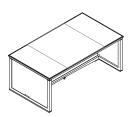

#### **DESIGNER**

Luca Scacchetti

One base single top desk 1IA4811: L 180 D 100 H 72 1IA4812: L 210 D 100 H 72

Panel base single top desk 1IA4821: L 180 D 100 H 72 1IA4822: L 210 D 100 H 72

Open base desk arranged for leather insert 1IA4831: L 180 D 100 H 72 1IA4832: L 210 D 100 H 72

Desk panel base arranged for leather insert **1IA4841:** L 180 D 100 H 72 **1IA4842:** L 210 D 100 H 72

Leather insert 1IA3011

Open base desk with 6 elements top, liftable hand rest and object tray

1IA4851: L 180 D 100 H 72 1IA4852: L 210 D 100 H 72