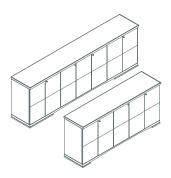

Open storage unit on castors with wooden pull-out shelf **1IA5021:** L 100 D 53,5 H 57

Cupboard 1IA5031: L 203 D 50 H 91 (5 doors) 1IA5041: L 283 D50 H 91 (7 doors)

Cupboard with open compartment 1IA5051: L 203 D 50 H 91 (5 doors) 1IA5061: L 283 D 50 H 91 (7 doors)

Cupboard with side compartments 1IA5071: L 203 D 50 H 131 (5 doors) 1IA5081: L 283 D 50 H 131 (7 doors)

Side-board with glass shelf 1IA6510: L 240 D 50 H 85

Typing element for desks 11A0315: L 100 D 60 H 72