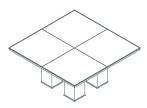

1IA0311: L 137 D 157 (right) 1IA0312: L 137 D 157 (left)

Chromed grommet 1IAMAG1500

Horizontal cable tray 1IA1511: L 180 1IA1512: L 210

Vertical cable management 1IA1521

Meeting table, with square base and top **1IA4011**: L 160 D 160 H 72