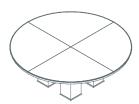

Table with square meeting base and round top 11A4311:  $\varnothing$  18 H 72

Meeting table, boat shaped top 1IA4611: L 280 D 145 H 72 1IA4612: L 350 D 165 H 72 1IA4613: L 420 D 180 H 72

Chest of drawers on castors with 5 drawers and 1 file drawer compartment
1IA5011: L 100 D 53,5 H 57