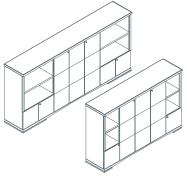

Open storage unit on castors with wooden pull-out shelf **1IA5021:** L 100 D 53,5 H 57

Cupboard 1IA5031: L 203 D 50 H 91 (5 doors) 1IA5041: L 283 D50 H 91 (7 doors)

Cupboard with open compartment 1IA5051: L 203 D 50 H 91 (5 doors) 1IA5061: L 283 D 50 H 91 (7 doors)

Cupboard with side compartments 1IA5071: L 203 D 50 H 131 (5 doors) 1IA5081: L 283 D 50 H 131 (7 doors)

Side-board with glass shelf 1IA6510: L 240 D 50 H 85

Typing element for desks 11A0315: L 100 D 60 H 72