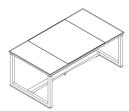

Desk panel base arranged for leather insert **1IA4841:** L 180 D 100 H 72 **1IA4842:** L 210 D 100 H 72

Leather insert 1IA3011

Open base desk with 6 elements top, liftable hand rest and object tray

1IA4851: L 180 D 100 H 72 1IA4852: L 210 D 100 H 72

Panel base desk with 6 elements top, liftable hand rest and object tray

1IA4861: L 180 D 100 H 72 1IA4862: L 210 D 100 H 72

Hand rest with object tray 1IA3021

Circular side work top mounted on upright structure