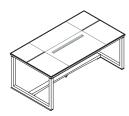

#### **DESIGNER**

Luca Scacchetti

One base single top desk 1IA4811: L 180 D 100 H 72 1IA4812: L 210 D 100 H 72

Panel base single top desk 1IA4821: L 180 D 100 H 72 1IA4822: L 210 D 100 H 72

Open base desk arranged for leather insert 1IA4831: L 180 D 100 H 72 1IA4832: L 210 D 100 H 72

Desk panel base arranged for leather insert **1IA4841:** L 180 D 100 H 72 **1IA4842:** L 210 D 100 H 72

Leather insert 1IA3011

Open base desk with 6 elements top, liftable hand rest and object tray

1IA4851: L 180 D 100 H 72 1IA4852: L 210 D 100 H 72