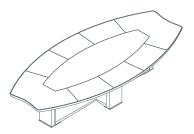

Table with square meeting base and round top 11A4311:  $\varnothing$  18 H 72

Meeting table, boat shaped top 1IA4611: L 280 D 145 H 72 1IA4612: L 350 D 165 H 72 1IA4613: L 420 D 180 H 72

Chest of drawers on castors with 5 drawers and 1 file drawer compartment
1IA5011: L 100 D 53,5 H 57