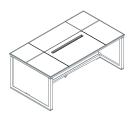

Desk panel base arranged for leather insert **1IA4841:** L 180 D 100 H 72 **1IA4842:** L 210 D 100 H 72

Leather insert 1IA3011

Open base desk with 6 elements top, liftable hand rest and object tray

1IA4851: L 180 D 100 H 72 1IA4852: L 210 D 100 H 72

Panel base desk with 6 elements top, liftable hand rest and object tray

1IA4861: L 180 D 100 H 72 1IA4862: L 210 D 100 H 72

Hand rest with object tray 1IA3021

Circular side work top mounted on upright structure