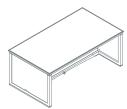

#### **DESIGNER**

Luca Scacchetti

One base single top desk 1IA4811: L 180 D 100 H 72 1IA4812: L 210 D 100 H 72

Panel base single top desk 1IA4821: L 180 D 100 H 72 1IA4822: L 210 D 100 H 72

Open base desk arranged for leather insert 1IA4831: L 180 D 100 H 72 1IA4832: L 210 D 100 H 72