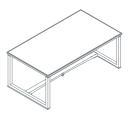

#### **DESIGNER**

Luca Scacchetti

One base single top desk 1IA4811: L 180 D 100 H 72 1IA4812: L 210 D 100 H 72

Panel base single top desk 1IA4821: L 180 D 100 H 72 1IA4822: L 210 D 100 H 72

Open base desk arranged for leather insert 1IA4831: L 180 D 100 H 72 1IA4832: L 210 D 100 H 72